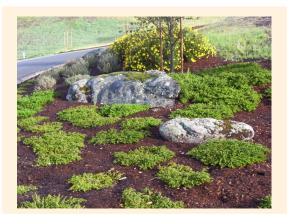

## Sprinkler Conversion to Drip Irrigation

Replace your sprinklers and improve water use efficiency by installing drip irrigation.
Customers can receive \$0.50 per square foot!