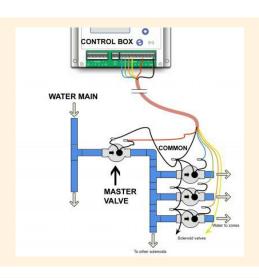

#### Master Valves

Stop unauthorized water use or limit leaks. Receive a reimbursement for the purchase of your device, up to \$100!