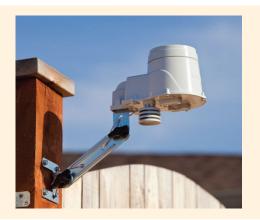

#### Addition of a Rain or Soil Moisture Shut-Off Switch

Suspend unnecessary irrigation events after rainfall or when soil moisture is already adequate. Customers can receive up to \$100!